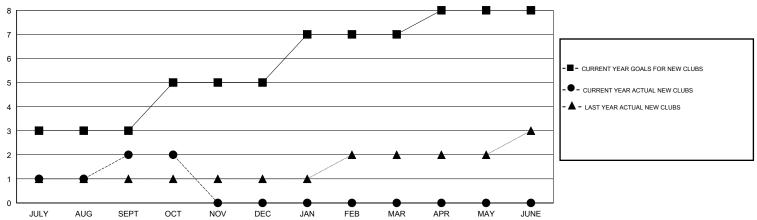

# GMT: KAMLESH JAIN LOCATION INDIA GMT CA 6

|               |                  | Clubs             |                  |                  | Members               |                    |                                     |                    |                  |
|---------------|------------------|-------------------|------------------|------------------|-----------------------|--------------------|-------------------------------------|--------------------|------------------|
|               | RESUL            | LTS FOR 2015-2016 | i                |                  | RESULTS FOR 2015-2016 |                    |                                     |                    |                  |
| QUARTER       | NEW CLUB<br>GOAL | NEW CLUBS         | DROPPED<br>CLUBS | NET<br>GAIN/LOSS | QUARTER               | NEW MEMBER<br>GOAL | CHARTER AND<br>NEW MEMBERS<br>ADDED | DROPPED<br>MEMBERS | NET<br>GAIN/LOSS |
| JULY/AUG/SEPT | 3                | 2                 | 0                | 2                | JULY/AUG/SEPT         | 420                | 309                                 | 148                | 161              |
| OCT/NOV/DEC   | 2                | 0                 | 0                | 0                | OCT/NOV/DEC           | 195                | 49                                  | 6                  | 43               |
| JAN/FEB/MAR   | 2                | 0                 | 0                | 0                | JAN/FEB/MAR           | 145                | 0                                   | 0                  | 0                |
| APR/MAY/JUNE  | 1                | 0                 | 0                | 0                | APR/MAY/JUNE          | 25                 | 0                                   | 0                  | 0                |

#### GOALS AND ACTUAL NEW CLUBS CUMULATIVE