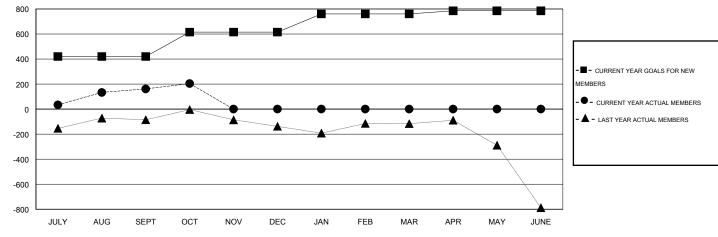

# GMT: KAMLESH JAIN LOCATION INDIA GMT CA 6

|               |                  | Clubs             |                  |                  | Members               |                    |                                     |                    |                  |
|---------------|------------------|-------------------|------------------|------------------|-----------------------|--------------------|-------------------------------------|--------------------|------------------|
|               | RESUL            | LTS FOR 2015-2016 | i                |                  | RESULTS FOR 2015-2016 |                    |                                     |                    |                  |
| QUARTER       | NEW CLUB<br>GOAL | NEW CLUBS         | DROPPED<br>CLUBS | NET<br>GAIN/LOSS | QUARTER               | NEW MEMBER<br>GOAL | CHARTER AND<br>NEW MEMBERS<br>ADDED | DROPPED<br>MEMBERS | NET<br>GAIN/LOSS |
| JULY/AUG/SEPT | 3                | 2                 | 0                | 2                | JULY/AUG/SEPT         | 420                | 309                                 | 148                | 161              |
| OCT/NOV/DEC   | 2                | 0                 | 0                | 0                | OCT/NOV/DEC           | 195                | 49                                  | 6                  | 43               |
| JAN/FEB/MAR   | 2                | 0                 | 0                | 0                | JAN/FEB/MAR           | 145                | 0                                   | 0                  | 0                |
| APR/MAY/JUNE  | 1                | 0                 | 0                | 0                | APR/MAY/JUNE          | 25                 | 0                                   | 0                  | 0                |

#### GOALS AND ACTUAL MEMBERS CUMULATIVE

| DROPPED CLUBS: 0  DROPPED MEMBERS |               | 46 CLUBS OF 113 ADDED 1 OR MORE<br>NEW MEMBERS | GENDER DISTRIBUTION  MALE 3,005 (63.50%)  FEMALE 1,727 (36.50%) |                |
|-----------------------------------|---------------|------------------------------------------------|-----------------------------------------------------------------|----------------|
| DECEASED  CLUB CANCELLED  OTHER   | 3<br>0<br>151 | CLICK HERE FOR HEALTH ASSESSMENT DATA          | FAMILY UNIT MEMBERS HEAD OF HOUSEHOLD                           | 2,596<br>1,215 |
| TOTAL                             | 154           |                                                | NON-HEAD OF HOUSEHOLD                                           | 1,381          |